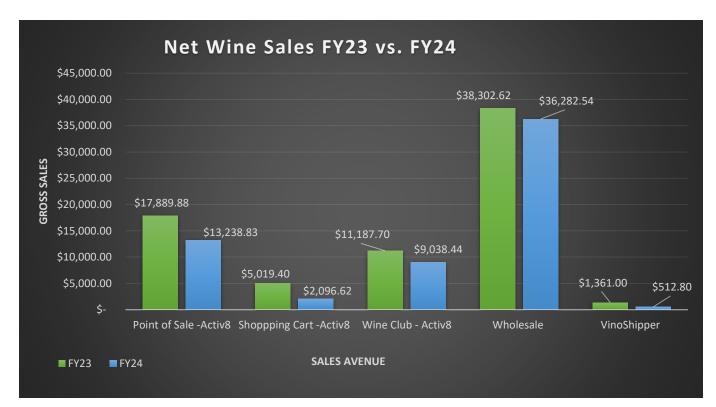

### **BACKGROUND**

Wine sales have decreased 16 percent from FY23 to FY24. See chart below for breakdown of sale avenues. Total net sales for FY23 were \$73,760.60 and \$61,169.23 in FY24.

| То:      | Board of Directors       | INFORMATION ITEM          |  |  |
|----------|--------------------------|---------------------------|--|--|
| From:    | Sean J. Abel, Secretary  | Date: October 2, 2024     |  |  |
| Subject: | 2024 Haw york Fakimantan | Item Number: 4.C.         |  |  |
|          | 2024 Harvest Estimates   | Enclosure(s): Page 1 of 1 |  |  |