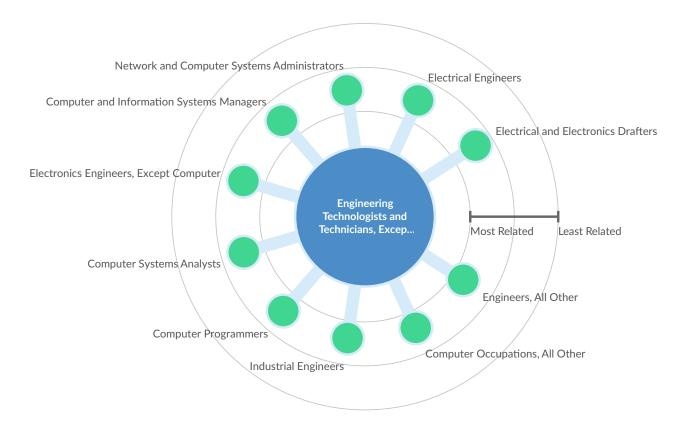

#### **Related Jobs**

Below are the top listed next-step jobs for Engineering Technologists and Technicians, Except Drafters, All Other with median advertised salary of \$66,816. Select a job to view additional insight (i.e. Skill Gaps) between Engineering Technologists and Technicians, Except Drafters, All Other and your selected occupation.

Below is the table-view of the top listed next-step jobs for Engineering Technologists and Technicians, Except Drafters, All Other. Select a job to view skill gaps between Engineering Technologists and Technicians, Except Drafters, All Other and your selected occupation.

| Category            | Relevance                                                                                                                                   | Avg. Unique<br>Monthly<br>Postings from<br>Aug 2022 - Jul<br>2023                                                                                    | Mean Salary Diff.                                                                                                                                                                                         |
|---------------------|---------------------------------------------------------------------------------------------------------------------------------------------|------------------------------------------------------------------------------------------------------------------------------------------------------|-----------------------------------------------------------------------------------------------------------------------------------------------------------------------------------------------------------|
| Lateral Advancement | 87%                                                                                                                                         | 13                                                                                                                                                   | +\$44,599                                                                                                                                                                                                 |
| Lateral Advancement | 81%                                                                                                                                         | 62                                                                                                                                                   | +\$44,402                                                                                                                                                                                                 |
| Lateral Advancement | 80%                                                                                                                                         | 37                                                                                                                                                   | +\$28,983                                                                                                                                                                                                 |
| Lateral Advancement | 78%                                                                                                                                         | 5                                                                                                                                                    | +\$20,340                                                                                                                                                                                                 |
| Lateral Advancement | 76%                                                                                                                                         | 22                                                                                                                                                   | +\$27,637                                                                                                                                                                                                 |
| Lateral Advancement | 76%                                                                                                                                         | 10                                                                                                                                                   | +\$45,262                                                                                                                                                                                                 |
| Lateral Advancement | 75%                                                                                                                                         | 4                                                                                                                                                    | +\$90,413                                                                                                                                                                                                 |
|                     | Lateral Advancement | Lateral Advancement 87%  Lateral Advancement 81%  Lateral Advancement 80%  Lateral Advancement 78%  Lateral Advancement 76%  Lateral Advancement 76% | CategoryRelevanceMonthly Postings from Aug 2022 - Jul 2023Lateral Advancement87%13Lateral Advancement81%62Lateral Advancement80%37Lateral Advancement78%5Lateral Advancement76%22Lateral Advancement76%10 |

| Network and Computer Systems<br>Administrators | Lateral Advancement | 75% | 17 | +\$14,377 |
|------------------------------------------------|---------------------|-----|----|-----------|
| Electrical Engineers                           | Lateral Advancement | 74% | 26 | +\$35,426 |
| Electrical and Electronics Drafters            | Advancement         | 70% | 1  | +\$11,892 |