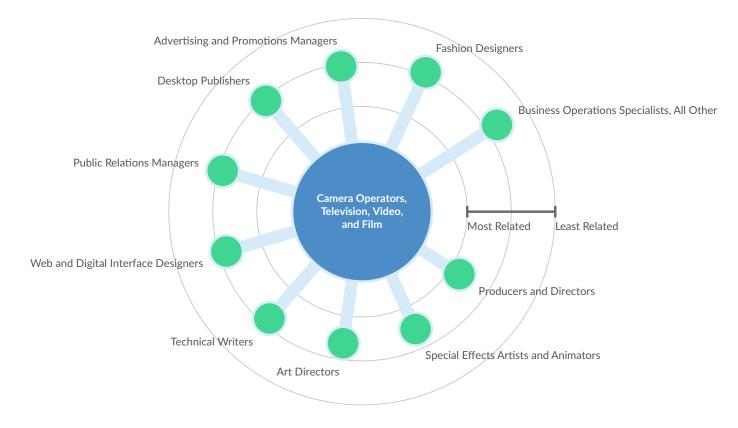

### **Related Jobs**

Below are the top listed next-step jobs for Camera Operators, Television, Video, and Film with median advertised salary of \$58,496. Select a job to view additional insight (i.e. Skill Gaps) between Camera Operators, Television, Video, and Film and your selected occupation.

Below is the table-view of the top listed next-step jobs for Camera Operators, Television, Video, and Film. Select a job to view skill gaps between Camera Operators, Television, Video, and Film and your selected occupation.

| Category            | Relevance                                                                                                                              | Avg. Unique<br>Monthly<br>Postings from<br>Aug 2022 - Jul<br>2023                                                                    | Mean Salary Diff.                                                                                                                                                                                              |
|---------------------|----------------------------------------------------------------------------------------------------------------------------------------|--------------------------------------------------------------------------------------------------------------------------------------|----------------------------------------------------------------------------------------------------------------------------------------------------------------------------------------------------------------|
| Lateral Advancement | 88%                                                                                                                                    | 3                                                                                                                                    | +\$13,917                                                                                                                                                                                                      |
| Lateral Advancement | 73%                                                                                                                                    | 0                                                                                                                                    | +\$36,690                                                                                                                                                                                                      |
| Lateral Advancement | 69%                                                                                                                                    | 1                                                                                                                                    | +\$61,238                                                                                                                                                                                                      |
| Lateral Advancement | 59%                                                                                                                                    | 5                                                                                                                                    | +\$18,612                                                                                                                                                                                                      |
| Lateral Advancement | 59%                                                                                                                                    | 1                                                                                                                                    | +\$39,169                                                                                                                                                                                                      |
| Lateral Advancement | 55%                                                                                                                                    | 24                                                                                                                                   | +\$36,687                                                                                                                                                                                                      |
| Lateral Advancement | 53%                                                                                                                                    | 0                                                                                                                                    | +\$9,536                                                                                                                                                                                                       |
|                     | Lateral Advancement<br>Lateral Advancement<br>Lateral Advancement<br>Lateral Advancement<br>Lateral Advancement<br>Lateral Advancement | Lateral Advancement88%Lateral Advancement73%Lateral Advancement69%Lateral Advancement59%Lateral Advancement59%Lateral Advancement55% | CategoryRelevanceMonthly<br>Postings from<br>Aug 2022 - Jul<br>2023Lateral Advancement88%3Lateral Advancement73%0Lateral Advancement69%1Lateral Advancement59%5Lateral Advancement59%1Lateral Advancement55%24 |

| Advertising and Promotions Managers        | Lateral Advancement | 53% | 1  | +\$42,350 |
|--------------------------------------------|---------------------|-----|----|-----------|
| Fashion Designers                          | Lateral Advancement | 46% | 0  | +\$22,288 |
| Business Operations Specialists, All Other | Lateral Advancement | 37% | 16 | +\$10,312 |